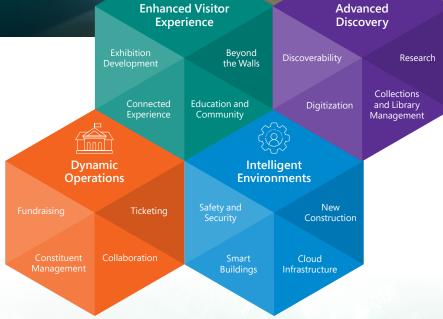

## Libraries and Museums Transformation Framework Pillars

Advanced Discovery

Empower Libraries & Museums to improve discoverability of collections and accelerate research

Dynamic Operations

Create a more modern workplace and take business intelligence to the next level

Enhanced Visitor Experience

Reinvent how visitors engage with your institution with new and connected experiences anytime, anywhere

Intelligent Environments

Deliver safe, efficient, and sustainable environments using intelligent systems