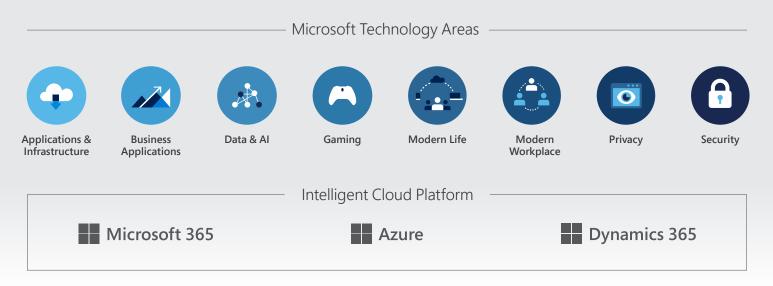

mework for Libraries and Museums offers a holistic technology strategy for addressing critical areas and elements of digital transformation.



Microsoft's mission is to empower every Library and Museum on the planet to achieve more



## Libraries and Museums Transformation Framework Pillars





Advanced Discovery

Empower Libraries & Museums to improve discoverability of collections and accelerate research



Dynamic Operations

Create a more modern workplace and take business intelligence to the next level



Enhanced Visitor Experience

Reinvent how visitors engage with your institution with new and connected experiences anytime, anywhere



Intelligent Environments

Deliver safe, efficient, and sustainable environments using intelligent systems

## Microsoft Computing Point of View